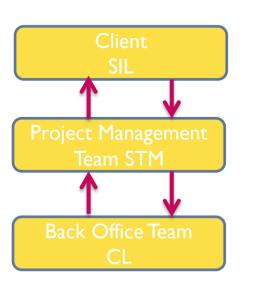

#### ENTITIES INTERFACE # PROJECT MANAGEMENT - OPRATIONS

CL provides wireframes, technical requirements, development rules, coding standards, code repository (SVN) url, design sample, installation guide. § STM configures the machines according to the Development Requirements that includes -: - Eclipse IDE for Java and Report Developers Version: Neon.3 Release (4.6.3) - MySQL Community Edition Database 5.7.x / - Apache Tomcat 8.x.x Web Server / - Java 8 64-Bit / - Maven 3.3.9 or later (embedded with Eclipse) - SubClipse and Subversion / § CL creates the account on "CloudForge" to access the code repository for STM. / § STM retrieves the source code from the svn and imports the projects in Eclipse IDE. / § By following the steps mentioned on installation guide document, the working environment for the project is generated @STM and validated by CL (Team Lead and client team) in order to ensure everything is tuned at STM. § STM recreates the same environment in CTI. § STM, in co-ordination with CTI, develops the code by strictly following the technical requirements documentations and submits the first version of code to CL. § SIL reviews the code and provides remarks on the submitted code and then accordingly being / updated and validated by CL § Design work from STM sent to CL and validated by CL.

#### **ROLES & RESPONSABILITIES**

Backend Developers: § Integration of project to set working environment. § Creation of controller and provide connectivity to the MySQL database. § Business module to verify the data structure of fields.

**UI Developers:** § To create UI components for all pages. § Validation perform on UI components. § lavaScript/jQuery (if any). § Using ISF HTML tag library. § CSS classes to make pages more attractive. § Bootstrap, HTML etc. and to make pages responsive for all browsers and devices.

**Graphic Designer:** § To create samples of templates and images and validated by the client

**Testers** § Testing all functionality and validation of pages. § Testing on all devices and browsers for compatibility of all pages.